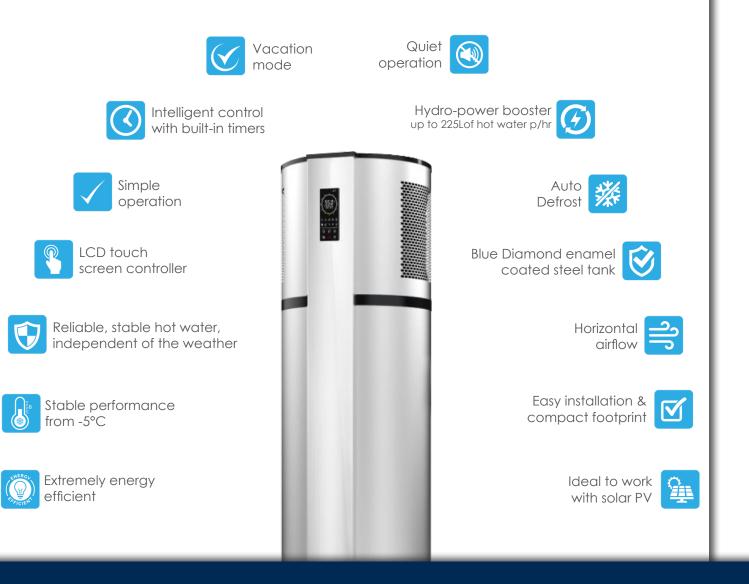

### THE EVO 315-C

The Evo315-C is the next evolution in water heating, with advanced energy efficiency technologies and built in smart features to ensure you're provided with clean, safe, and economical hot water all year round.

#### **HIGH PERFORMANCE & FAST RECOVERY**

Designed with the latest heat pump technology and additional element boost, the Evo315-C ensures high performance and fast recovery every time!

#### SIMPLE & COST EFFECTIVE UPGRADE

The Evo315-C is a stylish compact all in one system. There are no roof panels, no additional components to assemble on site, and no extra parts or pipes required. This results in a simple and cost-effective upgrade when installed to the same location as your existing water heater.