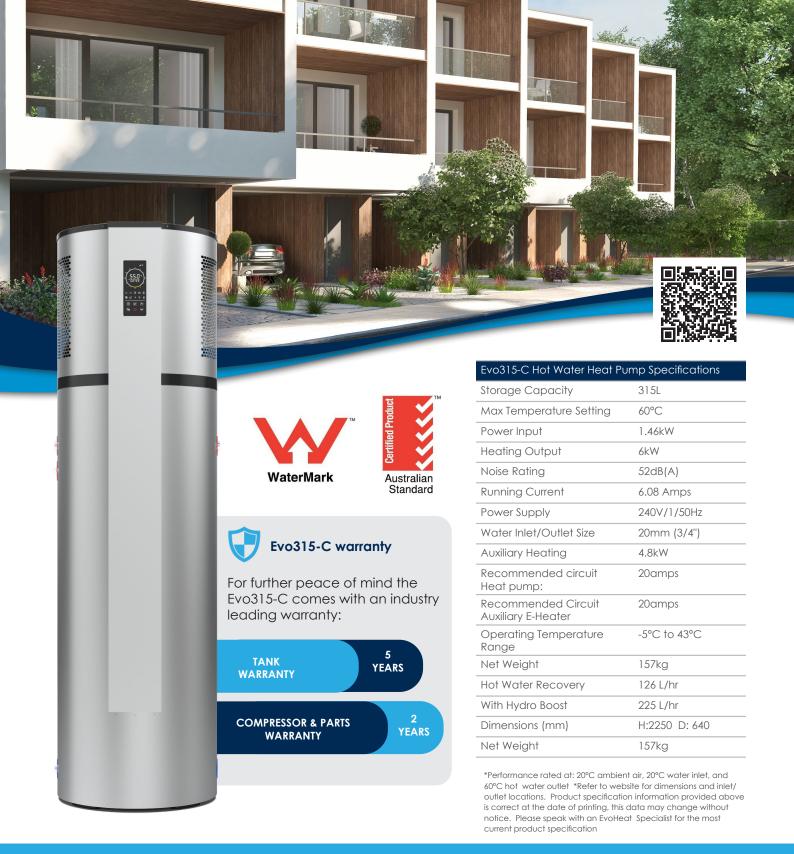

Specifically designed for simple replacement of existing 315/400L triple element electric boilers; the Evo315-C utilises the same compact footprint, requires no additional plumbing or electric modifications, and is capable of producing a whopping 10.8kW of heat - using just a fraction of the comparable energy.

#### **INSTALL NOW & SAVE**

Not only will it save you on electricity - the Evo315-C is also registered with the Australian Federal Government Clean Energy Regulator as an energy efficient water heater. Once installed, you could also be eligible to receive up to \$2,550\* towards the costs of your system!