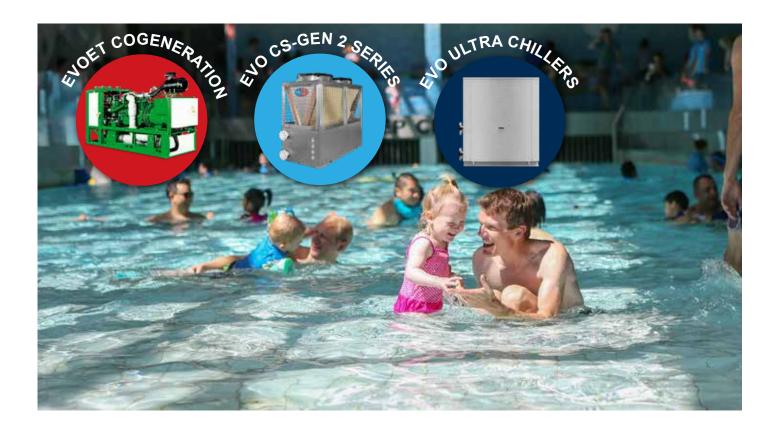

### **Installation:**

250kW Agenitor 406 Cogeneration unit on Gas Boilers and complete plant room refit

Major central energy plant upgrade: 3x EvoHeat CS120-GEN2 & 1x EvoHeat CS95-GEN2 commercial heat pumps

2 x EvoHeat Ultra chillers

### **ABOUT THE PROJECT**

In late 2020, Evo Energy Technologies and EvoHeat commenced the installation of a major energy plant and heating system upgrade at the Cook and Philip Park Aquatic Centre (CPP).