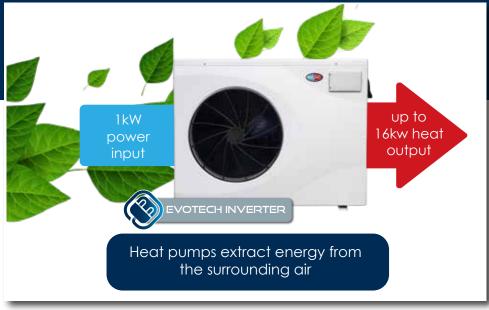

A HEAT PUMP EXTRACTS ENERGY FROM THE SURROUNDING AIR

## **UP TO 16 TIMES MORE ENERGY EFFICIENT**

For every 1kW of electricity used, up to 16kW of heating is produced using an EvoHeat heat pump. Compare this to other methods of heating or cooling and you will quickly see that an EVO heat pump is by far the most reliable and energy efficient solution.