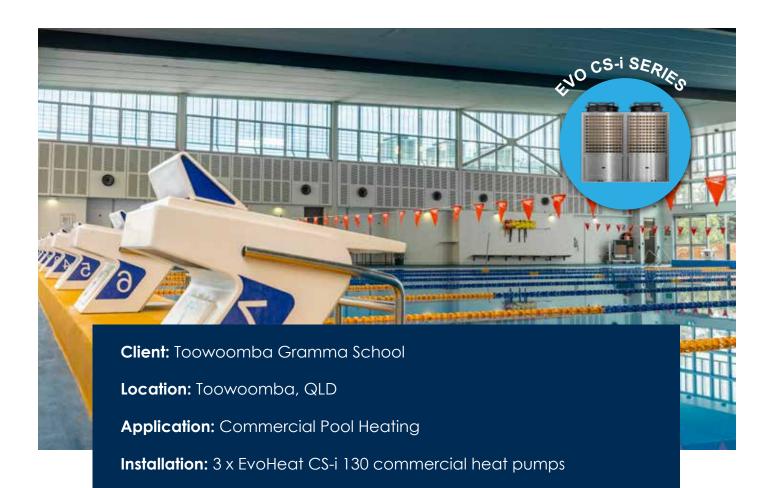

ting Capacity:** 3,610kW

### **ABOUT THE PROJECT**

In March 2017, Evo dove into one of the largest water heating installations in Australia with a cutting-edge system upgrade.

Our cutting-edge heat pump technology has helped WhiteWater World move one step closer to becoming one of the most energy efficient water parks in the world.

### **KEY OUTCOMES**

The EvoHeat CS200-GEN2 heat pumps provided unparalleled performance and reduced WhiteWater World's annual pool heating costs by over 70% compared to their previous gas boiler system.

Our technology also reduced their carbon emissions by over 35% helping WhiteWater World get closer to their aim of being the most energy efficient water park on the planet.





**Installation:** 3 x EvoHeat CS47 & 1 x EvoHeat CS57 commercial heat

pumps





### Installation:

Pool heating & hydrotherapy: 1 x EvoHeat CS200-GEN2, 1 x EvoHeat CS95-GEN2, 2 x EvoHeat CS120-GEN2 commercial heat pumps Hot Water: 2 x EVO270 hot water heat pump

Air handling: 2 x Evo Command 50 commercial air handling heat

pumps



**Location:** City of Sydney, NSW

Client: Cook and Philip Aquatic
Centre

**Application:** energy plant and pool and space heating system

### **Installation:**

250kW Agenitor 406 Cogeneration unit on Gas Boilers and complete plant room refit

Major central energy plant upgrade: 3x EvoHeat CS120-GEN2 & 1x EvoHeat CS95-GEN2 commercial heat pumps

2 x EvoHeat Ultra chillers

### **ABOUT THE PROJECT**

In late 2020, Evo Energy Technologies and EvoHeat commenced the installation of a major energy plant and heating system upgrade at the C