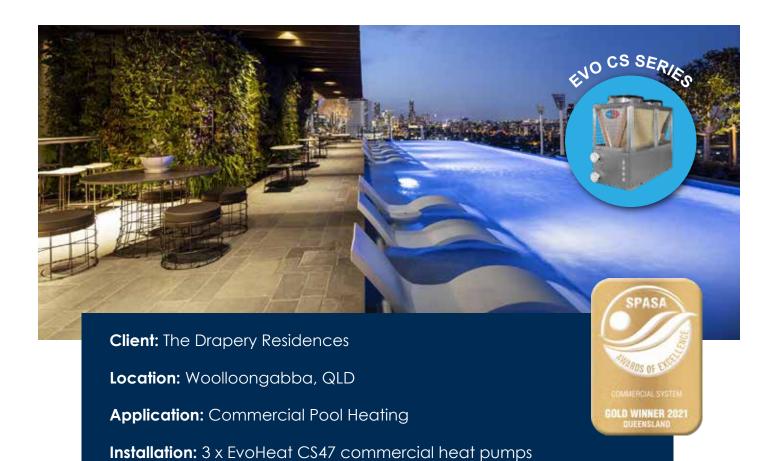

Our technology also reduced their carbon emissions by over 35% helping WhiteWater World get closer to their aim of being the most energy efficient water park on the planet.

**Installation:** 3 x EvoHeat CS47 & 1 x EvoHeat CS57 commercial heat